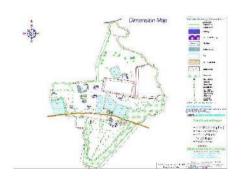

Now we are shifting our factory to our own building which is being contracted on a 12-acre land located at Rajendrapur, Gazipur.

Fig: Own Land Digital Survey

Fig: Proposed RGM Factory